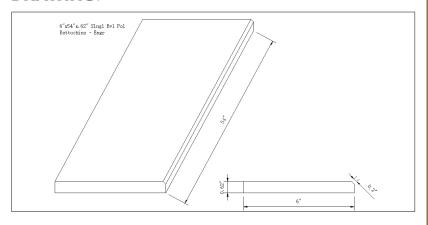

#### **DRAWING:**

## **SPECS**

Size: 6"x54"

Thickness: 0.62"

Primary Color: Beige

Finish: Polished

Material Type: **Engineered Marble** 

| Application | Residential | Commercial |
|-------------|-------------|------------|
| Counterotps | No          | No         |
| Flooring    | Yes         | Yes        |
| Wall        | No          | No         |